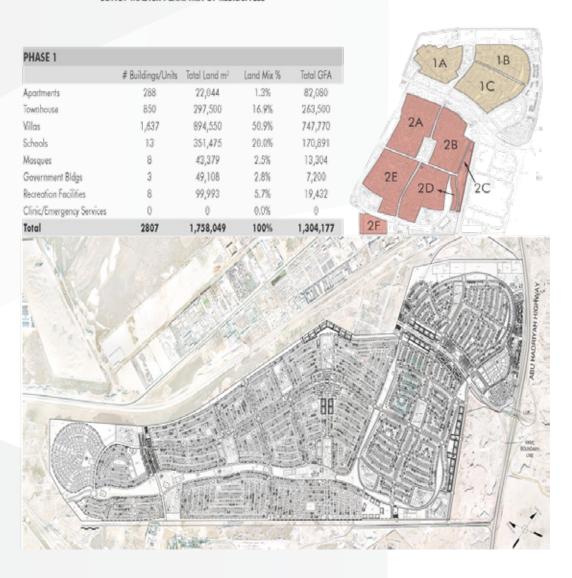

# SOME OF OUR PROJECTS AND CASE STUDIES

**Project:** South Dhahran Home Ownership

Development | Phase 1

Package: 1A, 1B, 1C, 2A, 2B, 2E, 2D

**Client:** Saudi Aramco

**Total Number of Villas:** 2,487 villas **Location:** South Dhahran, Saudi Arabia

**Consultant:** Turner

**System:** SCS, Intercom and CATV Systems **Scope:** Supply, Installation, Programming,

Testing, and Commissioning